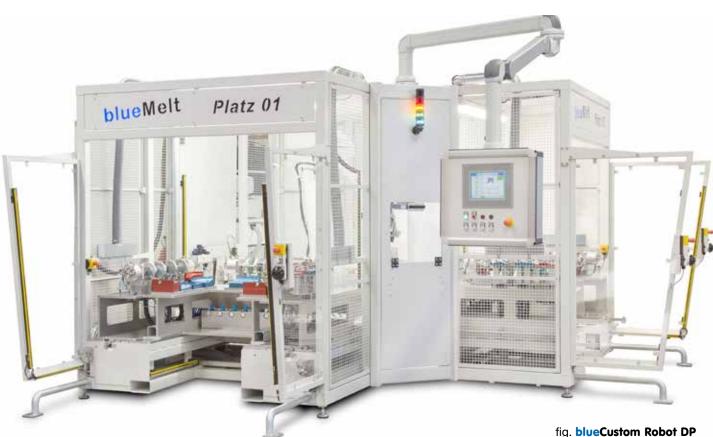

## **blueCustom Robot** Double Place

Industrial robot with high performance crawler application head

Standalone system for manual placement, gluing with an industrial robot and subsequent pneumatic pressing of interior components. Extremely quick changeover of color coded mounting profiles with several tool magazines and appropriate programming.

In addition, the complete tool exchange can

be performed by only one person in several minutes.

Virtually no connections, since the process release only occurs when all assembly forms are placed correctly.

## fig. blueCustom Robot DP